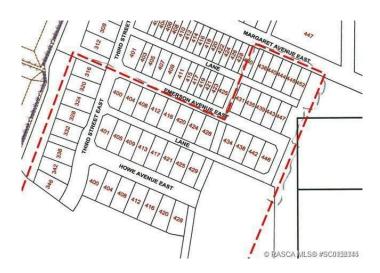

#### **Community Information**

| Address     | 436 Margaret Avenue E |
|-------------|-----------------------|
| Subdivision | N/A                   |
| City        | Duchess               |
| County      | Newell, County of     |
| Province    | Alberta               |
| Postal Code | T0J 0Z0               |
|             |                       |

#### **Additional Information**

| Date Listed    | February 26th, 2019 |
|----------------|---------------------|
| Days on Market | 2241                |
| Zoning         | Residental          |