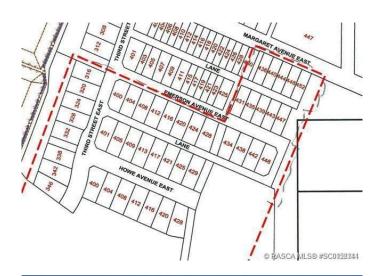

## **Community Information**

| Address     | 400 Howe Avenue E |
|-------------|-------------------|
| Subdivision | N/A               |
| City        | Duchess           |
| County      | Newell, County of |
| Province    | Alberta           |
| Postal Code | T0J 0Z0           |
|             |                   |

## **Additional Information**

| Date Listed    | February 26th, 2019 |
|----------------|---------------------|
| Days on Market | 2241                |
| Zoning         | Residental          |