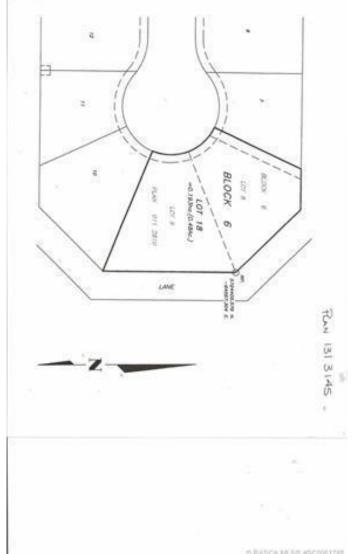

## \$146,000

0 Bedroom, 0.00 Bathroom, Land on 0.48 Acres

Hanna, Hanna, Alberta

Build your dream home! A large lot which is .48 acres with a beautiful view of the golf course. The seller will divide lot into 2 lots and sell 1 for \$74,000.00. Lot plan and Real Property Report available to view. "Information is believed to be accurate but not warranted to be so".

#### **Exterior**

Lot Description Standard Shaped Lot, Near Golf Course