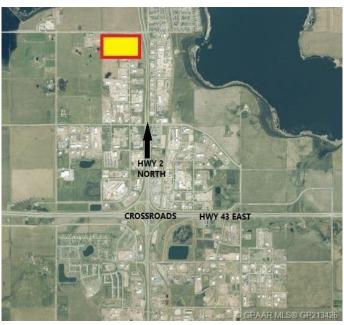

## \$1,104,000

0 Bedroom, 0.00 Bathroom, Land on 4.60 Acres

N/A, Clairmont, Alberta

4.60 Acre Industrial Lot located on the busy 100 Ave in Clairmont with great exposure to HWY 2 North. Zone RM-4 Highway Commercial.