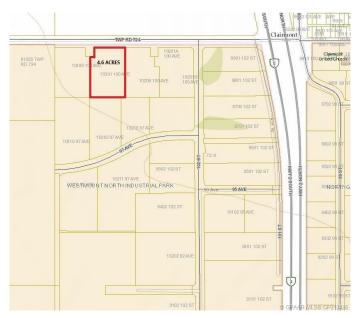

## \$1,104,000

0 Bedroom, 0.00 Bathroom, Land on 4.60 Acres

N/A, Clairmont, Alberta

4.60 Acre Industrial Lot located on the busy 100 Ave in Clairmont with great exposure to HWY 2 North. Zone RM-4 Highway Commercial.

## **Community Information**

Address 10301 100 Avenue

Subdivision N/A

City Clairmont

County Grande Prairie No. 1, County of

Province Alberta
Postal Code T0H 0W0

#### **Additional Information**

Date Listed December 18th, 2019

Days on Market 1946 Zoning RM-4