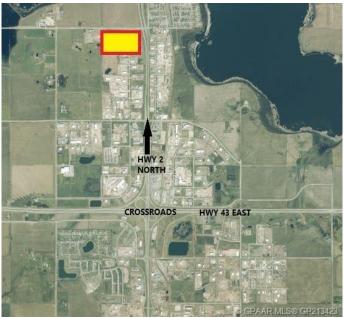

#### \$1,971,000

0 Bedroom, 0.00 Bathroom, Land on 4.38 Acres

N/A, Clairmont, Alberta

4.38 Acres of Industrial Commercial Land located with exposure to HWY2 North. This lot is Zoned RM-4 Highway Industrial and is located adjacent to the New CO-OP Cardlock Station.