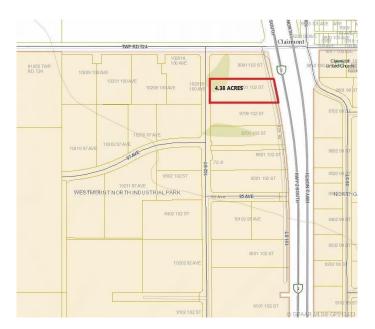

#### \$1,971,000

0 Bedroom, 0.00 Bathroom, Land on 4.38 Acres

N/A, Clairmont, Alberta

4.38 Acres of Industrial Commercial Land located with exposure to HWY2 North. This lot is Zoned RM-4 Highway Industrial and is located adjacent to the New CO-OP Cardlock Station.