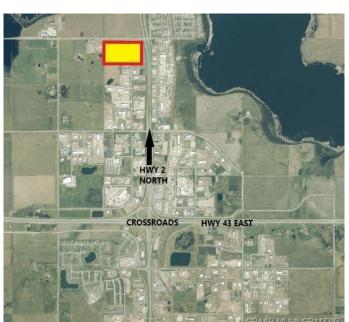

# \$858,000 - 10210 97 Avenue, Clairmont

MLS® #GP117387

### \$858,000

0 Bedroom, 0.00 Bathroom, Land on 3.30 Acres

N/A, Clairmont, Alberta

3.3 ACRE Parcel is the perfect size for your new Facility. Located in Clairmont's WESTMOUNT NORTH INDUSTRIAL PARK with Lots of great neighbors. Zoned RM-2

# TWP RD 724 TWP RD 724 TODALA STORY 1000 TO AVE 1000