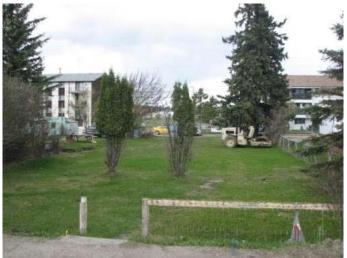

### \$110,000

0 Bedroom, 0.00 Bathroom, Land on 0.16 Acres

N/A, Edson, Alberta

7,000 sq. ft. vacant commercial lot on Highway 16 Westbound. This property would offer excellent highway exposure. With back alley access you can have parking at the rear of the property. Local improvement charge is \$553.48 and goes to 2034.