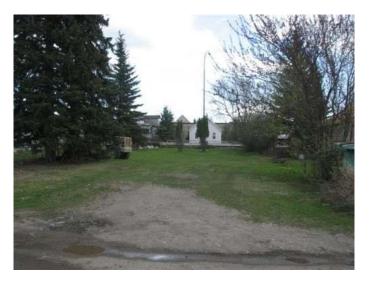

### \$110,000

0 Bedroom, 0.00 Bathroom, Land on 0.16 Acres

N/A, Edson, Alberta

7,000 sq. ft. vacant commercial lot on Highway 16 Westbound. This property would offer excellent highway exposure. With back alley access you can have parking at the rear of the property. Local improvement charge is \$553.48 and goes to 2034.