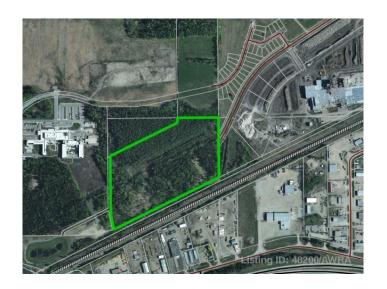

#### \$475,000

0 Bedroom, 0.00 Bathroom, Land on 30.05 Acres

N/A, Edson, Alberta

Fantastic opportunity to own approximately 30 acres in town limits. Strategically located in the east end of Edson between the new Edson hospital and the Weyerhaeuser mill. The property is currently zoned Urban Reserve but with rezoning and Town approval the development possibilities are endless!