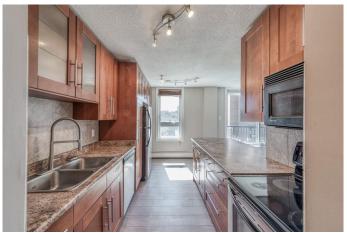

Inside, you'll love the trendy, open-concept layout featuring a bright and sunny living room with direct access to your south-facing balcony â€" perfect for morning coffee or evening relaxation. A charming dining nook is highlighted by a contemporary light fixture, while the newer kitchen offers ample cabinet and counter space for all your cooking needs. Additional upgrades include brand-new energy-efficient windows, stylish laminate flooring throughout, and a freshly painted interior. The spacious primary bedroom easily accommodates a king-size bed, and the unit features a generous in-suite storage space, a built-in front closet, and washer/dryer hookups for added convenience.