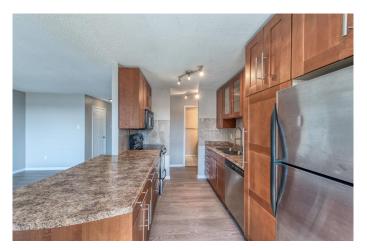

Inside, you'll love the trendy, open-concept layout featuring a bright and sunny living room with direct access to your south-facing balcony â€" perfect for morning coffee or evening relaxation. A charming dining nook is highlighted by a contemporary light fixture, while the newer kitchen offers ample cabinet and counter space for all your cooking needs. Additional upgrades include brand-new energy-efficient windows, stylish laminate flooring throughout, and a freshly painted interior. The spacious primary bedroom easily accommodates a king-size bed, and the unit features a generous in-suite storage space, a built-in front closet, and washer/dryer hookups for added convenience.