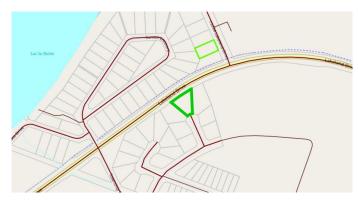

## \$135,000

0 Bedroom, 0.00 Bathroom, Land on 0.50 Acres

Lac La Biche, Lac La Biche, Alberta

NOW SELLING!!!! Phase 1 of Churchill Gates. 1/2 acre and 1/4 acre serviced estate lots located only minutes from the town of Lac La Biche, across from Lac La Biche golf and country club. This architecturally controlled residential subdivision has a scenic view of the lake and is close to walking trails, boat launch, golfing and all the recreation that Lac La Biche has to offer.

## **Community Information**

Address 215 13348 Twp Rd 672a

Subdivision Lac La Biche
City Lac La Biche

County Lac La Biche County

Province Alberta
Postal Code T0A 2C0