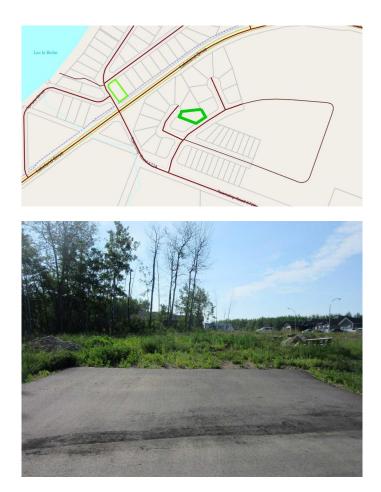

#### \$115,000

0 Bedroom, 0.00 Bathroom, Land on 0.50 Acres

Lac La Biche, Lac La Biche, Alberta

NOW SELLING!!!! Phase 1 of Churchill Gates. 1/2 acre and 1/4 acre serviced estate lots located only minutes from the town of Lac La Biche, across from Lac La Biche golf and country club. This architecturally controlled residential subdivision has a scenic view of the lake and is close to walking trails, boat launch, golfing and all the recreation that Lac La Biche has to offer.