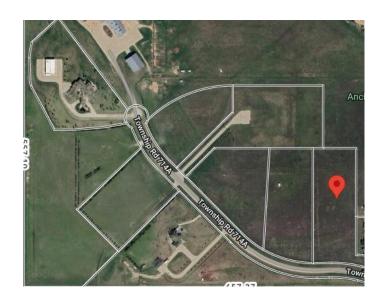

#### VACANT LOT AND IMMEDIATE

POSSESSION!!! This 5.75 acre lot is ready to build on and zoned CR 5 country residential. Enjoy the convenience of being just minutes from Grande Prairie, where you'II find a variety of amenities to suit your lifestyle. With flexible options for build-to-suit and carrying options available, your vision can become a reality. Don't miss out on this incredible opportunity to invest in a community. For more details and to explore your options, call Sean today! Your dream home is just a lot away!

## **Community Information**

Address 3, 714040 71 Range Rd

Subdivision NONE

City Rural Grande Prairie No. 1, County of

County Grande Prairie No. 1, County of

Province Alberta
Postal Code T8W 5J5