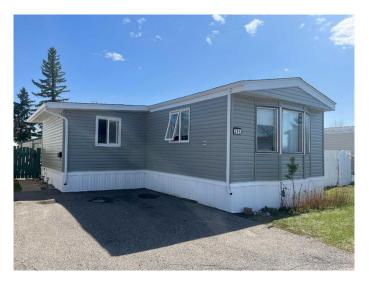

## \$130,000

3 Bedroom, 1.00 Bathroom, 1,092 sqft Residential on 16.60 Acres

Bridge Villa Estates, Lethbridge, Alberta

Welcome to this 3-bedroom, 1-bath mobile homeâ€"perfect for first-time buyers, downsizers, or those looking for a budget-friendly alternative without sacrificing comfort. Backing onto a beautiful greenspace, this property is nestled in a quiet, community-oriented mobile home park, and offers a cozy and functional layout, featuring a bright living area, a spacious eat-in kitchen, and three comfortable bedrooms. Outside. enjoy a private yard space, a handy storage shed, and off-street parking. The leased lot keeps costs low while still offering a sense of homeownership and privacy. Located close to schools, shopping, and public transit, this home is an excellent opportunity, with a little vision and personal touch, to get into the market or enjoy simplified living.

### Interior

Interior Features Storage

Appliances Dishwasher, Refrigerator, Stove(s), Window Coverings

Heating Forced Air

Cooling None
Basement None