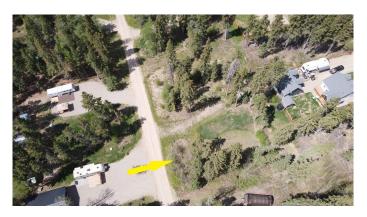

### \$49,900

0 Bedroom, 0.00 Bathroom, Land on 0.19 Acres

NONE, Brightsand Lake, Saskatchewan

RVs allowed with municipal approval. Lake lot for sale at Brightsand Lake, Saskatchewan. Lot 807 is located on the east side of beautiful Brightsand Lake in the Hamlet of Evergreen. It is a 90 minute drive north east of Lloydminster and about a 2 & 1/2 hour drive from Saskatoon. Power is adjacent to the property. This lot has plenty of trees, some of it was partially cleared & built up with clay and gravel. Also located at Brightsand Lake is the Regional Park with sandy beaches, a restaurant, golf course, camp grounds, play grounds and boat launch. The towns of St.Walburg and Turtleford are only short drives for groceries and gas for the boat.