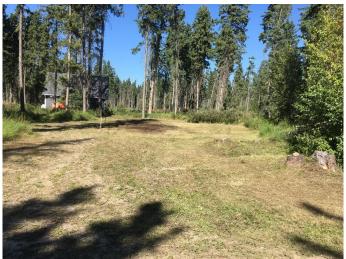

### \$49,900

0 Bedroom, 0.00 Bathroom, Land on 0.19 Acres

NONE, Brightsand Lake, Saskatchewan

RVs allowed with municipal approval. Lake lot for sale at Brightsand Lake, Saskatchewan. Lot 807 is located on the east side of beautiful Brightsand Lake in the Hamlet of Evergreen. It is a 90 minute drive north east of Lloydminster and about a 2 & 1/2 hour drive from Saskatoon. Power is adjacent to the property. This lot has plenty of trees, some of it was partially cleared & built up with clay and gravel. Also located at Brightsand Lake is the Regional Park with sandy beaches, a restaurant, golf course, camp grounds, play grounds and boat launch. The towns of St.Walburg and Turtleford are only short drives for groceries and gas for the boat.