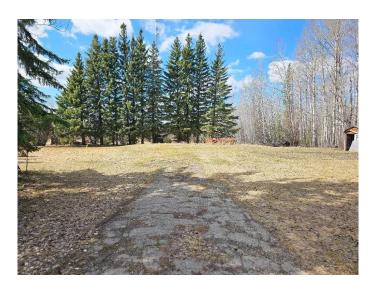

## \$199,000

0 Bedroom, 0.00 Bathroom, Land on 3.01 Acres

NONE, Rural Greenview No. 16, M.D. of, Alberta

Opportunity knocks! Looking for your own personal recreational getaway or the perfect spot to build your forever home? Located within minutes of Sturgeon Lake between Cosy Cove and The Narrows, this three plus acres parcel provides a lovely mixture of cleared grassed areas, large clusters of mature trees, and both flat and gently sloped areas. The new owner is sure to appreciate the added privacy from the environmental reserve that borders the property's south boundary and the thick stand of trees along the east and north boundaries. Do not miss this opportunity to own your own piece of paradise, where you will be able to make memories for years to come as you host family and friends camp outs and more. Call your favorite Realtor to view this property and start setting up â€~home' so you can start enjoying summer at the Lake! Please DO NOT drive on the land.