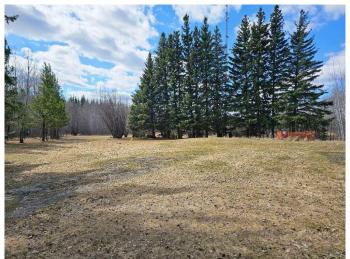

## \$199,000

0 Bedroom, 0.00 Bathroom, Land on 3.01 Acres

NONE, Rural Greenview No. 16, M.D. of, Alberta

Opportunity knocks! Looking for your own personal recreational getaway or the perfect spot to build your forever home? Located within minutes of Sturgeon Lake between Cosy Cove and The Narrows, this three plus acres parcel provides a lovely mixture of cleared grassed areas, large clusters of mature trees, and both flat and gently sloped areas. The new owner is sure to appreciate the added privacy from the environmental reserve that borders the property's south boundary and the thick stand of trees along the east and north boundaries. Do not miss this opportunity to own your own piece of paradise, where you will be able to make memories for years to come as you host family and friends camp outs and more. Call your favorite Realtor to view this property and start setting up â€~home' so you can start enjoying summer at the Lake! Please DO NOT drive on the land.