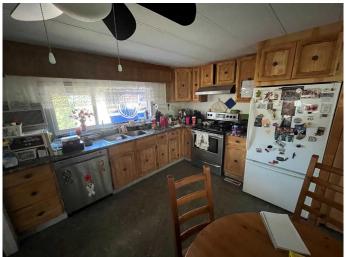

## \$85,000

2 Bedroom, 1.00 Bathroom, 1,254 sqft Residential on 0.18 Acres

NONE, Mannville, Alberta

Here is a nice affordable mobile home that is move in ready. The work is basically done with the roof siding, several windows updated and re insulated within the last 5 years. The bathroom features a jet tub and the primary bedroom has a large walk in closet. The addition off the kitchen on the south side is all closed in and has small electric fireplace for year round enjoyment. The front entry is expanded for extra space. The outside water tap was moved to the front of the house with a shut off valve under the kitchen sink. This home is located on a guiet lot in Mannville located between Lloydminster and Edmonton along Hwy 16. It could be just what you are looking for, book a viewing today at your convenience.

### Interior

Interior Features Jetted Tub, Walk-In Closet(s)

Appliances Dishwasher, Dryer, Microwave, Refrigerator, Stove(s), Washer

Heating Forced Air

Cooling Window Unit(s)

Fireplace Yes
# of Fireplaces 1