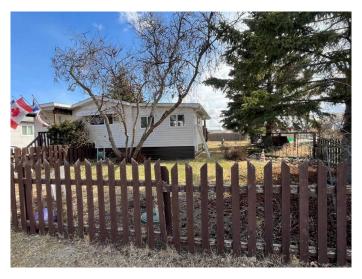

## \$85,000

2 Bedroom, 1.00 Bathroom, 1,254 sqft Residential on 0.18 Acres

NONE, Mannville, Alberta

Here is a nice affordable mobile home that is move in ready. The work is basically done with the roof siding, several windows updated and re insulated within the last 5 years. The bathroom features a jet tub and the primary bedroom has a large walk in closet. The addition off the kitchen on the south side is all closed in and has small electric fireplace for year round enjoyment. The front entry is expanded for extra space. The outside water tap was moved to the front of the house with a shut off valve under the kitchen sink. This home is located on a guiet lot in Mannville located between Lloydminster and Edmonton along Hwy 16. It could be just what you are looking for, book a viewing today at your convenience.

### Interior

Interior Features Jetted Tub, Walk-In Closet(s)

Appliances Dishwasher, Dryer, Microwave, Refrigerator, Stove(s), Washer

Heating Forced Air

Cooling Window Unit(s)

Fireplace Yes
# of Fireplaces 1