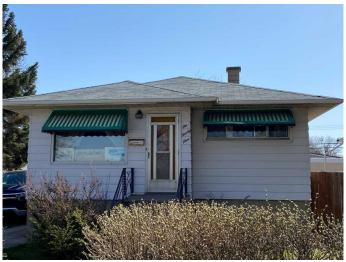

#### **Exterior**

Exterior Features Private Yard

Lot Description Back Lane, Back Yard

Roof Asphalt Shingle

Construction Wood Frame

Foundation Poured Concrete