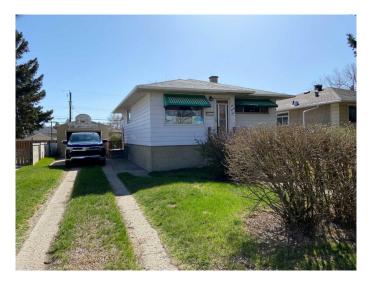

## \$280,000

2 Bedroom, 2.00 Bathroom, 777 sqft Residential on 0.15 Acres

Senator Buchanan, Lethbridge, Alberta

Ready for a renovation!! This great little property in Senator Buchanan is ready to be upgraded. Huge city lot with a with mature trees and landscaping. 2 bedroom, 2 bathroom and lots of potential to work with. Large single car garage and parking pad in the back alley. This property needs a lot of attention but is ready for you to get started!