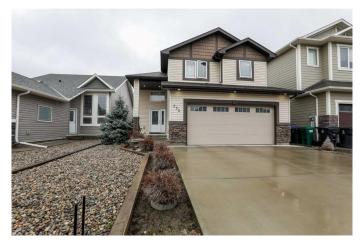

# \$595,000 - 532 Sixmile Crescent South, Lethbridge

MLS® #A2213815

## \$595,000

5 Bedroom, 3.00 Bathroom, 1,526 sqft Residential on 0.09 Acres

Southgate, Lethbridge, Alberta

5 bedroom, 3 bathroom home in Southgate community. Well maintained property with great space throughout the home. Vaulted ceilings on the main floor and large windows downstairs allow lots of light into the great home. 2 gas fireplaces to keep you cozy. Granite counter tops and stainless appliances in the nicely sized kitchen with oversize island. Gas stove for your cooking pleasure! Generously sized master suite set as a bonus space above the garage. Large jetted tub included in the 5pc ensuite along side large walk in closet. There's 2 bedrooms on the main floor and another 2 large bedrooms in the basement. Nice size deck off the dining room makes BBQ'ing easy! The double attached garage makes life convenient as well!! Contact your favourite Realtor® for a viewing!