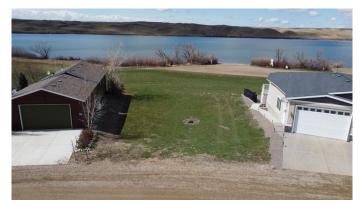

#### \$245,000

0 Bedroom, 0.00 Bathroom, Land on 0.18 Acres

Little Bow, Rural Vulcan County, Alberta

One of the best lots in Little Bow Resort! Are you ready to build your dream getaway at the lake? This lot backs onto the lake and will never have any obstructions of your view of the beauty of this resort. With easy access to the owner only boat launch and docks, this lot is ideally situated for years of enjoyment! Included with the sale are blueprints which have already been approved for a beautiful bungalow with over 2700 square feet of developed livings space, a walkout basement, covered deck and attached garage. The time is now! Buy this incredible lot and start building memories today!