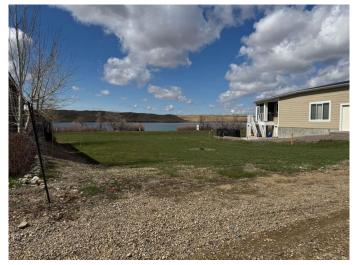

#### \$245,000

0 Bedroom, 0.00 Bathroom, Land on 0.18 Acres

Little Bow, Rural Vulcan County, Alberta

One of the best lots in Little Bow Resort! Are you ready to build your dream getaway at the lake? This lot backs onto the lake and will never have any obstructions of your view of the beauty of this resort. With easy access to the owner only boat launch and docks, this lot is ideally situated for years of enjoyment! Included with the sale are blueprints which have already been approved for a beautiful bungalow with over 2700 square feet of developed livings space, a walkout basement, covered deck and attached garage. The time is now! Buy this incredible lot and start building memories today!