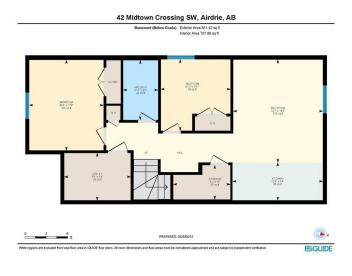

## \$649,999

6 Bedroom, 4.00 Bathroom, 1,779 sqft Residential on 0.07 Acres

Midtown, Airdrie, Alberta

Welcome to the beautiful House in Midtown, Airdrie. The House has a total of six bedrooms and four Bathrooms. When you enter the home, you will see a Beautiful kitchen, a Living room, a bedroom, and a full bath. The basement is fully developed with two bedrooms, a full bath, a bar, and a rec room.. Side Entrance to the basement is a plus. The upper Level has a Primary bedroom with an attached bathroom.. The upper level has two more good-sized bedrooms and a full bathroom. The beautiful kitchen has quartz countertops: a pantry, a built-in microwave, and A good-sized Concrete pad at the back for your vehicle parking.. The lot's Frontage and size are approximate. The size will be corrected after the surveyor provides the RPR.

Basement Finished, Full