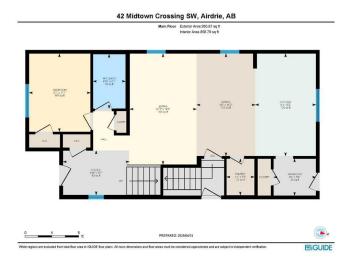

## \$649,999

6 Bedroom, 4.00 Bathroom, 1,779 sqft Residential on 0.07 Acres

Midtown, Airdrie, Alberta

Welcome to the beautiful House in Midtown, Airdrie. The House has a total of six bedrooms and four Bathrooms. When you enter the home, you will see a Beautiful kitchen, a Living room, a bedroom, and a full bath. The basement is fully developed with two bedrooms, a full bath, a bar, and a rec room.. Side Entrance to the basement is a plus. The upper Level has a Primary bedroom with an attached bathroom.. The upper level has two more good-sized bedrooms and a full bathroom. The beautiful kitchen has quartz countertops: a pantry, a built-in microwave, and A good-sized Concrete pad at the back for your vehicle parking.. The lot's Frontage and size are approximate. The size will be corrected after the surveyor provides the RPR.

#### **Essential Information**

MLS® # A2213027 Price \$649,999

Bedrooms 6

Bathrooms 4.00

Full Baths 4

Square Footage 1,779

Acres 0.07

Year Built 2022