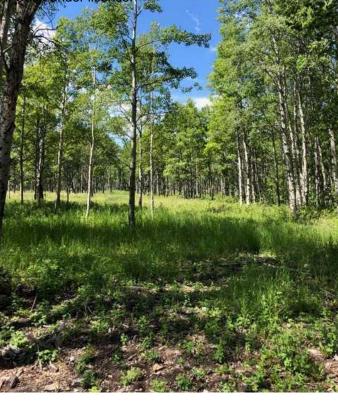

## \$650,000

0 Bedroom, 0.00 Bathroom, Land on 8.48 Acres

NONE, Rural Rocky View County, Alberta

This amazing property is 8.48 Acres, located just West of Cochrane and awaiting you to build the Home of your Dreams. Private location and such incredible scenery. The land is FILLED with wildflowers, wild roses and even wild raspberries - see the summer photos taken from the entrance to the property of this beautiful treed parcel. The gravel road photo is the road leading to the land with the Wildcat Hills in view to the North. This property has a brand New