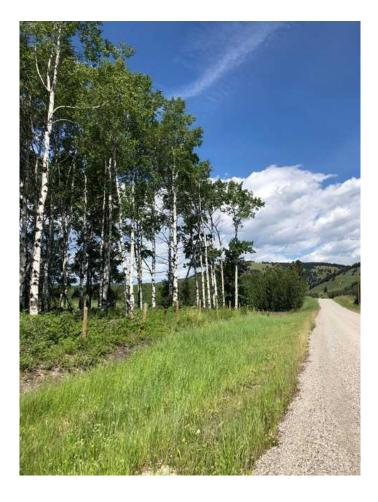

## \$650,000

0 Bedroom, 0.00 Bathroom, Land on 8.48 Acres

NONE, Rural Rocky View County, Alberta

This amazing property is 8.48 Acres, located just West of Cochrane and awaiting you to build the Home of your Dreams. Private location and such incredible scenery. The land is FILLED with wildflowers, wild roses and even wild raspberries - see the summer photos taken from the entrance to the property of this beautiful treed parcel. The gravel road photo is the road leading to the land with the Wildcat Hills in view to the North. This property has a brand New