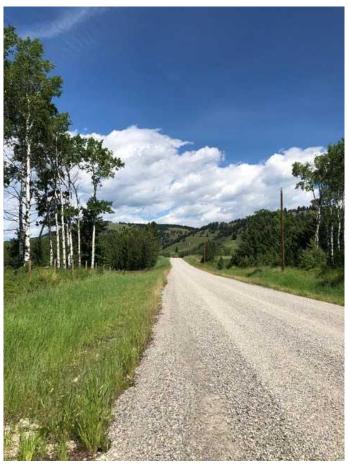

## \$650,000

0 Bedroom, 0.00 Bathroom, Land on 8.48 Acres

NONE, Rural Rocky View County, Alberta

This amazing property is 8.48 Acres, located just West of Cochrane and awaiting you to build the Home of your Dreams. Private location and such incredible scenery. The land is FILLED with wildflowers, wild roses and even wild raspberries - see the summer photos taken from the entrance to the property of this beautiful treed parcel. The gravel road photo is the road leading to the land with the Wildcat Hills in view to the North. This property has a brand New