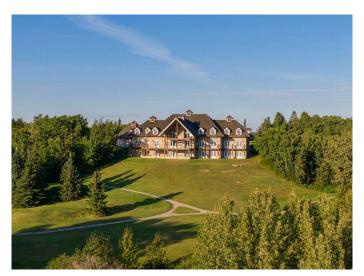

## \$13,875,000

17 Bedroom, 19.00 Bathroom, 21,498 sqft Residential on 290.40 Acres

NONE, Rural Lacombe County, Alberta

Located in the quiet, picturesque countryside of Lacombe County, the Gadsby Lake Estate is a once in a lifetime opportunity to own a secluded paradise offering just about everything you can dream of. Opulent architectural features and exquisite design elements are found throughout both the main residence and adjacent lodge, including the use of one-of-kind building materials from around the world. In addition to the 17 bedrooms and 31 bathrooms, this stunning estate boasts several specialty rooms including a library, a bright and airy atrium, a sauna and gym, large wine cellar, an indoor pool and lounge, a grand party room, private theatre, and games room. Each space is impeccably designed with elegance, comfort, and convenience in mind. Beautiful windows and outdoor seating lounges, deliver both spectacular lakefront views, and a feeling of tranquility and connection to the serene natural surroundings. Gorgeous stone fireplaces, rich wood accents, and suite-style guest quarters with spa-like ensuites create a warm, welcoming environment for owners and guests alike. A multitude of recreational amenities just for you can be found throughout the Estate's almost 300 acres. Hiking, fishing, canoeing, and tennis courts are just some of the activities that can be enjoyed in the utmost privacy., whenever you'd like. The property also features paved and natural