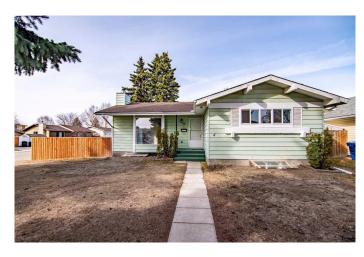

#### \$370,000

5 Bedroom, 3.00 Bathroom, 1,351 sqft Residential on 0.15 Acres

Highland Green Estates, Red Deer, Alberta

Versatile CORNER LOT BUNGALOW with SEPARATE ENTRANCE BASEMENT -READY TO RENT! Welcome to this FULLY FINISHED and freshly updated gem tucked away in a quiet area â€" perfect for families, investors, or anyone looking for flexible living space. This bungalow features 5 bedrooms in total â€" 3 up and 2 OVERSIZED bedrooms down, offering a spacious and practical layout. The main floor has been refreshed with new vinyl plank and carpet, fresh paint, some new windows, and a bright, open feel throughout. Big-ticket items like the furnace and hot water tank were replaced in 2021 for added peace of mind. The primary bedroom includes a private 2-piece ensuite, and both the dining area and back bedroom feature patio doors leading to two separate decks â€" one covered, one open â€" perfect for relaxing or entertaining. Downstairs is where THE VALUE SHINES â€" a fully finished basement with a separate entrance, ideal for extended family or as a ready-to-rent basement. It includes 2 large bedrooms, a 3-piece bath, a bright family room, and a bonus room for storage or office use. Oversized windows fill the space with NATURAL LIGHT. Outside, enjoy a newer fence and ample parking in the back. Located close to schools, shopping, and all amenities, this one is move-in ready with quick possession available!