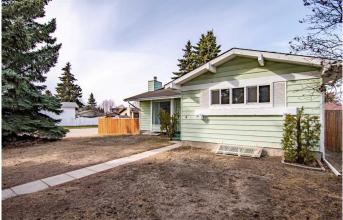

#### \$370,000

5 Bedroom, 3.00 Bathroom, 1,351 sqft Residential on 0.15 Acres

Highland Green Estates, Red Deer, Alberta

Versatile CORNER LOT BUNGALOW with SEPARATE ENTRANCE BASEMENT -READY TO RENT! Welcome to this FULLY FINISHED and freshly updated gem tucked away in a quiet area â€" perfect for families, investors, or anyone looking for flexible living space. This bungalow features 5 bedrooms in total â€" 3 up and 2 OVERSIZED bedrooms down, offering a spacious and practical layout. The main floor has been refreshed with new vinyl plank and carpet, fresh paint, some new windows, and a bright, open feel throughout. Big-ticket items like the furnace and hot water tank were replaced in 2021 for added peace of mind. The primary bedroom includes a private 2-piece ensuite, and both the dining area and back bedroom feature patio doors leading to two separate decks â€" one covered, one open â€" perfect for relaxing or entertaining. Downstairs is where THE VALUE SHINES â€" a fully finished basement with a separate entrance, ideal for extended family or as a ready-to-rent basement. It includes 2 large bedrooms, a 3-piece bath, a bright family room, and a bonus room for storage or office use. Oversized windows fill the space with NATURAL LIGHT. Outside, enjoy a newer fence and ample parking in the back. Located close to schools, shopping, and all amenities, this one is move-in ready with quick possession available!

#### Exterior

| Exterior Features | Balcony, Garden, Private Entrance, Private Yard, Awning(s), Lighting |
|-------------------|----------------------------------------------------------------------|
| Lot Description   | Back Yard, Corner Lot, Few Trees, Landscaped, Level, Private, Garden |
| Roof              | Asphalt Shingle                                                      |
| Construction      | Wood Frame, Aluminum Siding                                          |
| Foundation        | Poured Concrete                                                      |