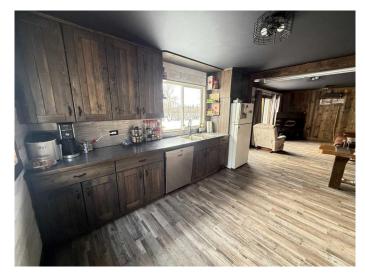

### \$159,000

2 Bedroom, 1.00 Bathroom, 816 sqft Residential on 0.96 Acres

NONE, Neilburg, Saskatchewan

Escape to Neilburg, Saskatchewan, where charm meets opportunity on this nearly 1-acre property! This cozy 2-bedroom, 2-bathroom home boasts modern upgrades like new windows and shingles, paired with rustic wood panel walls that exude warmth and character. The custom kitchen cabinets offer a stylish touch, while the convenience of main-floor laundry makes everyday living a breeze. Outside, the durable Hardiboard and stucco siding ensure lasting curb appeal, and the detached single garage provides ample storage. With a spacious open basement ready for your creative vision, this property is perfect for those seeking a blend of comfort, potential, and space to grow. Don't miss your chance to make this your first home!

#### Interior

| Interior Features | Open Floorplan                                            |
|-------------------|-----------------------------------------------------------|
| Appliances        | Dishwasher, Microwave, Range Hood, Refrigerator, Stove(s) |
| Heating           | Forced Air                                                |
| Cooling           | None                                                      |
| Has Basement      | Yes                                                       |
| Basement          | Full, Unfinished                                          |