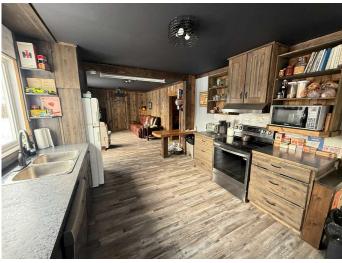

### \$159,000

2 Bedroom, 1.00 Bathroom, 816 sqft Residential on 0.96 Acres

NONE, Neilburg, Saskatchewan

Escape to Neilburg, Saskatchewan, where charm meets opportunity on this nearly 1-acre property! This cozy 2-bedroom, 2-bathroom home boasts modern upgrades like new windows and shingles, paired with rustic wood panel walls that exude warmth and character. The custom kitchen cabinets offer a stylish touch, while the convenience of main-floor laundry makes everyday living a breeze. Outside, the durable Hardiboard and stucco siding ensure lasting curb appeal, and the detached single garage provides ample storage. With a spacious open basement ready for your creative vision, this property is perfect for those seeking a blend of comfort, potential, and space to grow. Don't miss your chance to make this your first home!

#### Interior

| Interior Features | Open Floorplan                                            |
|-------------------|-----------------------------------------------------------|
| Appliances        | Dishwasher, Microwave, Range Hood, Refrigerator, Stove(s) |
| Heating           | Forced Air                                                |
| Cooling           | None                                                      |
| Has Basement      | Yes                                                       |
| Basement          | Full, Unfinished                                          |