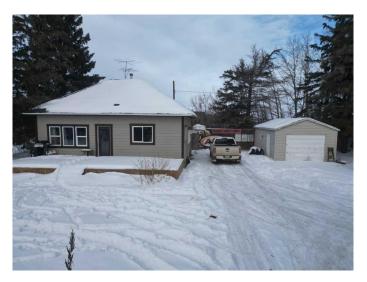

### \$159,000

2 Bedroom, 1.00 Bathroom, 816 sqft Residential on 0.96 Acres

NONE, Neilburg, Saskatchewan

Escape to Neilburg, Saskatchewan, where charm meets opportunity on this nearly 1-acre property! This cozy 2-bedroom, 2-bathroom home boasts modern upgrades like new windows and shingles, paired with rustic wood panel walls that exude warmth and character. The custom kitchen cabinets offer a stylish touch, while the convenience of main-floor laundry makes everyday living a breeze. Outside, the durable Hardiboard and stucco siding ensure lasting curb appeal, and the detached single garage provides ample storage. With a spacious open basement ready for your creative vision, this property is perfect for those seeking a blend of comfort, potential, and space to grow. Don't miss your chance to make this your first home!

## Exterior

| Exterior Features    | None                           |
|----------------------|--------------------------------|
| Lot Description      | Many Trees, Rectangular Lot    |
| Roof                 | Asphalt Shingle                |
| Construction         | Wood Siding                    |
| Foundation           | Block                          |
| Roof<br>Construction | Asphalt Shingle<br>Wood Siding |