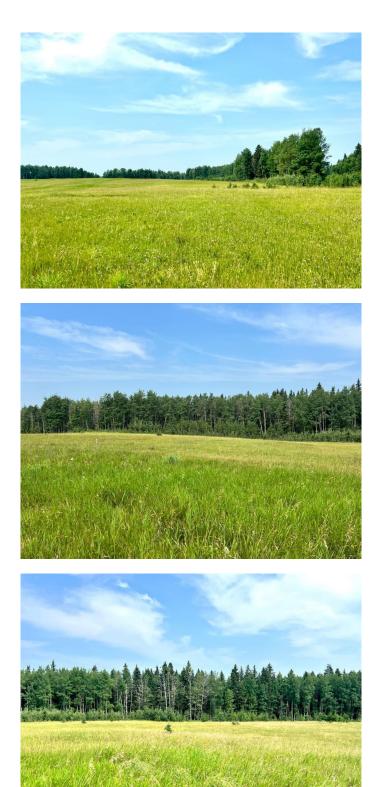

#### \$560,000

0 Bedroom, 0.00 Bathroom, Land on 76.65 Acres

NONE, Rural Clearwater County, Alberta

Great size parcel, super pretty with a perfect mix of trees and open pasture. This 76 acres is located north of hwy 12 in the Leslieville area. Sloping rolling land with a nice belt of mature trees running down the centre and along the west boundary. Open pasture along the south side with hundreds of white spruce planted to frame a future driveway leading back to a private building spot, overlooking the land. Currently a private campsite set up back there with a teepee. The trees that run east-west through the middle are also home to a few natural springs that have been piped into stock water tanks in the past. The sellers have received a good quote on timber but are leaving that for a new owner to decide. The north side of the property also has a couple really nice building sites. One had a previous cabin and cattle loading corral and a little further west is another open meadow that leads down to the watering springs. This is a really pretty property and a great sized parcel that we don't see too often.

## Exterior

Lot Description Private, Wooded