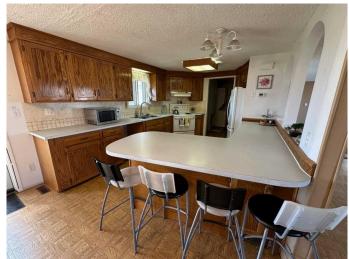

This spacious 2.52-acre property is just a short 5-minute drive to the outskirts of the City of Brooks on a paved highway.

This inviting home boasts 1,440 sq. ft. of comfortable living space, featuring three spacious bedrooms and two bathrooms. The country kitchen is functional with ample cabinets and counter space, the living room is a generous size, perfect for huge family gatherings. You'll love the covered deck (60' x 12'), the perfect place to unwind and enjoy the raised flower beds and pasture, a hot-tub room is available, enjoy the convenience of an attached carport (30' x 24') big enough to park an RV.