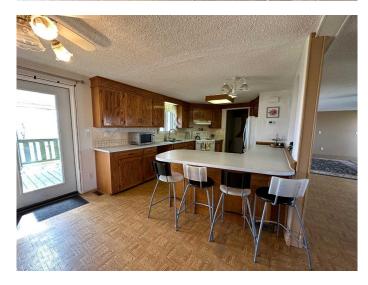

This spacious 2.52-acre property is just a short 5-minute drive to the outskirts of the City of Brooks on a paved highway.

This inviting home boasts 1,440 sq. ft. of comfortable living space, featuring three spacious bedrooms and two bathrooms. The country kitchen is functional with ample cabinets and counter space, the living room is a generous size, perfect for huge family gatherings. You'll love the covered deck (60' x 12'), the perfect place to unwind and enjoy the raised flower beds and pasture, a hot-tub room is available, enjoy the convenience of an attached carport (30' x 24') big enough to park an RV.