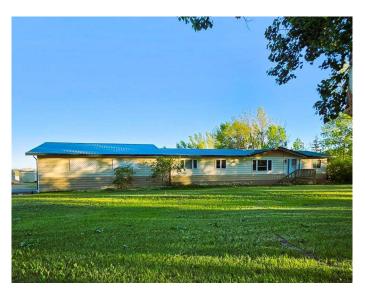

### \$414,500

3 Bedroom, 2.00 Bathroom, 1,440 sqft Residential on 2.52 Acres

NONE, Rural Newell, County of, Alberta

A Perfect Place to bring the family together to enjoy a wholesome lifestyle. Welcome to your ideal family acreage near Brooks, Alberta!

This spacious 2.52-acre property is just a short 5-minute drive to the outskirts of the City of Brooks on a paved highway.

This inviting home boasts 1,440 sq. ft. of comfortable living space, featuring three spacious bedrooms and two bathrooms. The country kitchen is functional with ample cabinets and counter space, the living room is a generous size, perfect for huge family gatherings. You'll love the covered deck (60' x 12'), the perfect place to unwind and enjoy the raised flower beds and pasture, a hot-tub room is available, enjoy the convenience of an attached carport (30' x 24') big enough to park an RV.

#### **Essential Information**

MLS® # A2212293 Price \$414,500

Bedrooms 3
Bathrooms 2.00
Full Baths 2

Square Footage 1,440 Acres 2.52 Year Built 1979

Type Residential Sub-Type Detached

Style Acreage with Residence, Modular Home