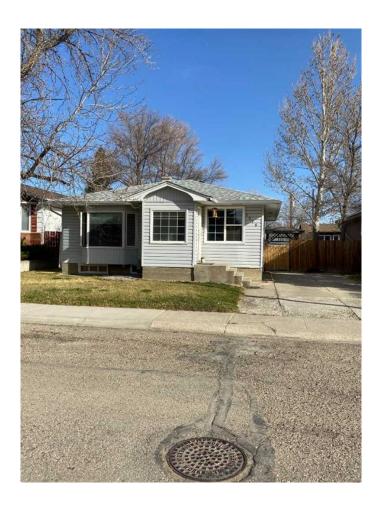

# \$275,000 - 2216 22 Avenue, Coaldale

MLS® #A2212054

#### \$275,000

2 Bedroom, 1.00 Bathroom, 702 sqft Residential on 0.21 Acres

NONE, Coaldale, Alberta

This home is perfect for first time home buyers or investors. There is 100 amp service, front driveway with a yard that is perfect for pets and kids to play in. There is plenty of off street parking front and back. There is a garage that is exceptionally hard to find, it is 22' x 36' and heated. It will hold at least 4 vehicles. Call your favorite realtor today to view.

## **Community Information**

Address 2216 22 Avenue

Subdivision NONE

City Coaldale

County Lethbridge County

Province Alberta T1M 1H5 Postal Code