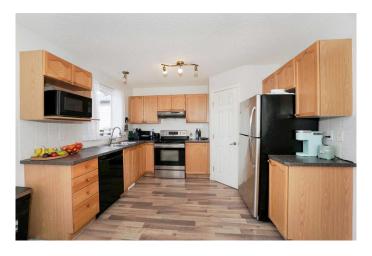

## \$639,000

3 Bedroom, 3.00 Bathroom, 1,326 sqft Residential on 0.08 Acres

Evanston, Calgary, Alberta

Very well maintained Home in the desired community of Evanston close to Schools and Parks. Hard Flooring through out the main floor and all bathrooms. 1326 sq ft home, 3 Bedrooms and 2.5 bath. Living Room has a fireplace and kitchen has stainless steel appliances. All 3 bedrooms are upstairs with the Master Bedroom having a PRIVATE ENSUITE and CUSTOM WARDROBE CABINETS. Basement is undeveloped with lots of space to develop the way you like. The backyard is spacious, fenced off and has plenty of space to develop a detached 2 Car Garage and still there will be lot of room in the backyard!