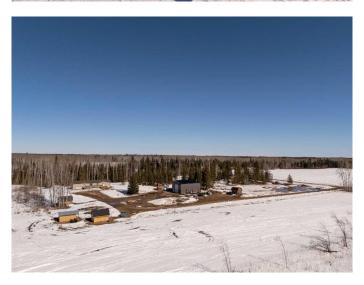

### \$625,000

3 Bedroom, 2.00 Bathroom, 1,520 sqft Residential on 8.48 Acres

NONE, Rural Mackenzie County, Alberta

Set on a beautifully private 11 acres surrounded by towering spruce trees, this 20x76 mobile home is in great condition and offers 4 bedrooms, 2 bathrooms and comfortable living with a spacious deck perfect for entertaining or relaxing outdoors. The property features a massive 32x48 shop complete with a mezzanine, ideal for storage, hobbies, or larger projects. Behind the property, a picturesque creek winds its way down to the Peace River, creating a peaceful natural backdrop. In addition to the main home, there's a 14x72 trailer on the property that offers excellent potential as a rental unit, providing a great opportunity for revenue. This is a rare find in an amazing locationâ€"private, scenic, and packed with possibility.