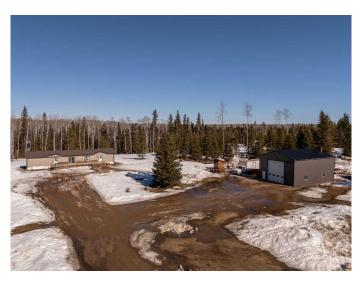

### \$625,000

3 Bedroom, 2.00 Bathroom, 1,520 sqft Residential on 8.48 Acres

NONE, Rural Mackenzie County, Alberta

Set on a beautifully private 11 acres surrounded by towering spruce trees, this 20x76 mobile home is in great condition and offers 4 bedrooms, 2 bathrooms and comfortable living with a spacious deck perfect for entertaining or relaxing outdoors. The property features a massive 32x48 shop complete with a mezzanine, ideal for storage, hobbies, or larger projects. Behind the property, a picturesque creek winds its way down to the Peace River, creating a peaceful natural backdrop. In addition to the main home, there's a 14x72 trailer on the property that offers excellent potential as a rental unit, providing a great opportunity for revenue. This is a rare find in an amazing locationâ€"private, scenic, and packed with possibility.