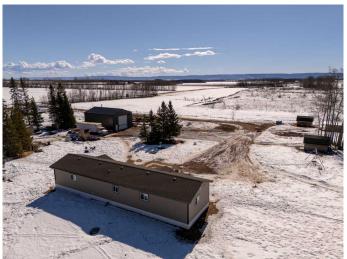

### \$625,000

3 Bedroom, 2.00 Bathroom, 1,520 sqft Residential on 8.48 Acres

NONE, Rural Mackenzie County, Alberta

Set on a beautifully private 11 acres surrounded by towering spruce trees, this 20x76 mobile home is in great condition and offers 4 bedrooms, 2 bathrooms and comfortable living with a spacious deck perfect for entertaining or relaxing outdoors. The property features a massive 32x48 shop complete with a mezzanine, ideal for storage, hobbies, or larger projects. Behind the property, a picturesque creek winds its way down to the Peace River, creating a peaceful natural backdrop. In addition to the main home, there's a 14x72 trailer on the property that offers excellent potential as a rental unit, providing a great opportunity for revenue. This is a rare find in an amazing locationâ€"private, scenic, and packed with possibility.