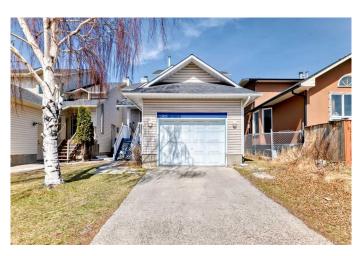

# \$579,700 - 58 Martingrove Way Ne, Calgary

MLS® #A2211440

# \$579,700

5 Bedroom, 4.00 Bathroom, 1,450 sqft Residential on 0.07 Acres

Martindale, Calgary, Alberta

LOCATION !!!! LOCATION!!!!! NICE 2
STOREY 5 BEDROOMS, 4 BATH WITH
SEPERATE WALK UP ENTRANCE TO THE
BASEMENT MAIN LEVEL HAS LIVING
ROOM KITCHEN WITH DINING AREA,
FAMILY ROOM, 2 PC BATH AND 2 EXIT
DOORS .ONE FROM LIVING ROOM TO
BACK YARD AND THE OTHER EXIT DOOR
FROM FAMILY ROOM TO ATTACH GARAGE
. UPPER LEVER MASTER BEDROOM WITH
FULL BATH INSUITE . 2 OTHER GOOD SIZE
BEDROOM AND FULL BATH . DRIVEWAY
WITH SINGLE ATTACH GARAGE . CLOSE
TO ALL AMENITES . COME AND SEE IT

#### **Essential Information**

MLS® # A2211440 Price \$579,700

Bedrooms 5
Bathrooms 4.00
Full Baths 3
Half Baths 1

Square Footage 1,450 Acres 0.07

Year Built 1985

Type Residential
Sub-Type Detached
Style 2 Storey
Status Active

# **Community Information**

Address 58 Martingrove Way Ne

Subdivision Martindale City Calgary

County Calgary
Province Alberta
Postal Code T3J2T2

## **Amenities**

Parking Spaces 2

Parking Single Garage Attached

# of Garages 1

#### **Exterior**

Exterior Features Private Entrance, Private Yard

Lot Description Back Lane, Low Maintenance Landscape

Roof Asphalt Shingle

Construction Asphalt, Concrete

Foundation Poured Concrete