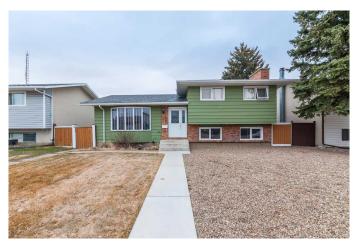

#### \$349,800

4 Bedroom, 3.00 Bathroom, 1,157 sqft Residential on 0.14 Acres

Northeast Crescent Heights, Medicine Hat, Alberta

This well-maintained 4-level split is ideally situated in Crescent Heights and offers plenty of space, style, and recent updatesâ€"plus a 24x26 double detached garage. Step inside to a bright and spacious living room featuring modern paint tones and durable vinyl plank flooring, which flows seamlessly into the beautifully updated kitchen. Here, you'II find stunning two-tone cabinetry, a full stainless steel appliance package, and a nice dining area. Upstairs, there are three generously sized bedrooms, including a primary suite with a charming two-piece en suite. The main four-piece bathroom has also been tastefully updated. The third level offers a warm and inviting family room with a wood-burning fireplace, perfect for relaxing evenings, and an additional three-piece bathroom. The fully developed basement includes a rec room, a fourth bedroom (window does not meet egress), and a laundry/storage area. Outside, enjoy a large, fully fenced backyard complete with underground sprinklers, a brand-new wood deck, patio space, and convenient bonus parking pads at both the front and rear of the property, including space for an R.V. Notable upgrades include central A/C (2 years), a hot water tank (4 years), some newer windows, and recent updates to the shingles, as well as some of the lighting and flooring, all within the last 6 years. This is a solid, move-in-ready home with nothing left to do but unpack.