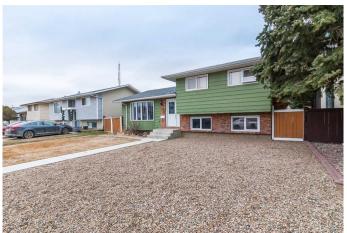

#### \$349,800

4 Bedroom, 3.00 Bathroom, 1,157 sqft Residential on 0.14 Acres

Northeast Crescent Heights, Medicine Hat, Alberta

This well-maintained 4-level split is ideally situated in Crescent Heights and offers plenty of space, style, and recent updatesâ€"plus a 24x26 double detached garage. Step inside to a bright and spacious living room featuring modern paint tones and durable vinyl plank flooring, which flows seamlessly into the beautifully updated kitchen. Here, you'II find stunning two-tone cabinetry, a full stainless steel appliance package, and a nice dining area. Upstairs, there are three generously sized bedrooms, including a primary suite with a charming two-piece en suite. The main four-piece bathroom has also been tastefully updated. The third level offers a warm and inviting family room with a wood-burning fireplace, perfect for relaxing evenings, and an additional three-piece bathroom. The fully developed basement includes a rec room, a fourth bedroom (window does not meet egress), and a laundry/storage area. Outside, enjoy a large, fully fenced backyard complete with underground sprinklers, a brand-new wood deck, patio space, and convenient bonus parking pads at both the front and rear of the property, including space for an R.V. Notable upgrades include central A/C (2 years), a hot water tank (4 years), some newer windows, and recent updates to the shingles, as well as some of the lighting and flooring, all within the last 6 years. This is a solid, move-in-ready home with nothing left to do but unpack.