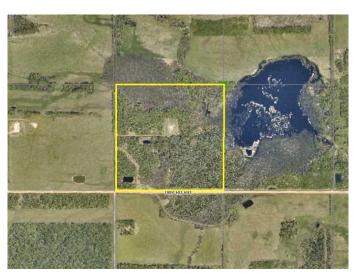

#### \$250,000

0 Bedroom, 0.00 Bathroom, Land on 157.00 Acres

NONE, Elmworth, Alberta

A great quarter of land in the beautiful Elmworth area. Fully treed with some high ground, some wet land. This property is right in the heart of some of the best hunting in the province. Elk, moose, deer, grizzly bear, black bear, wolves, cougar, they all call this area home. Less than a mile to vast and remote crown land. This would be a great spot to build a little cabin or a larger home and get a way from the rigors of the world.

# **Community Information**

| Address     | Twp Rd 691 Rge Rd 122        |
|-------------|------------------------------|
| Subdivision | NONE                         |
| City        | Elmworth                     |
| County      | Grande Prairie No. 1, County |
| Province    | Alberta                      |
| Postal Code | T0H 1J0                      |