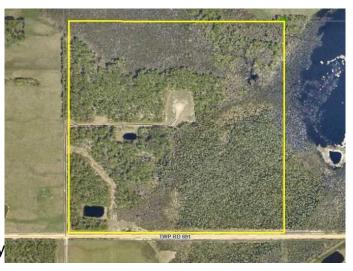

#### \$250,000

0 Bedroom, 0.00 Bathroom, Land on 157.00 Acres

NONE, Elmworth, Alberta

A great quarter of land in the beautiful Elmworth area. Fully treed with some high ground, some wet land. This property is right in the heart of some of the best hunting in the province. Elk, moose, deer, grizzly bear, black bear, wolves, cougar, they all call this area home. Less than a mile to vast and remote crown land. This would be a great spot to build a little cabin or a larger home and get a way from the rigors of the world.

# **Community Information**

| Address     | Twp Rd 691 Rge Rd 122        |
|-------------|------------------------------|
| Subdivision | NONE                         |
| City        | Elmworth                     |
| County      | Grande Prairie No. 1, County |
| Province    | Alberta                      |
| Postal Code | T0H 1J0                      |