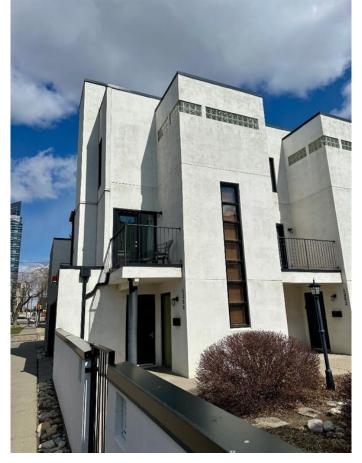

This corner raised unit, located at the back of the complex, offers an abundance of natural light with its south, west, and north exposures, complemented by only one shared wall. Step inside to find high ceilings and beautiful hardwood floors that guide you through the open main floor layout. The spacious living area, adorned with a stylish tiled gas fireplace, flows effortlessly onto a sun-drenched sundeck, while the generous wrap-around terrace off the kitchen provides a perfect private retreat for outdoor entertaining.

#### **Exterior**

Exterior Features Balcony

Lot Description Corner Lot

Roof Flat, Tar/Gravel

Construction Stucco, Wood Frame

Foundation Poured Concrete