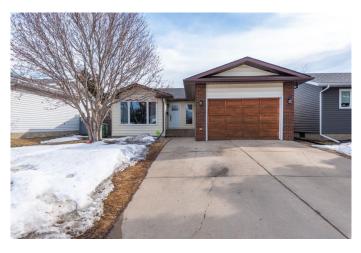

#### \$374,900

4 Bedroom, 3.00 Bathroom, 1,190 sqft Residential on 0.14 Acres

Southridge, Lloydminster, Alberta

Welcome to this lovingly maintained 1,190 sq ft bungalow in the desirable Southridge neighborhood. With thoughtful updates and a functional layout, this home is perfect for a growing family or anyone looking for a comfortable, turnkey property.

Step inside to find a bright and welcoming main floor featuring all new windows, three spacious bedrooms, and a layout that balances open living with private retreat. The home also boasts new shingles and an oversized attached single garage, offering both peace of mind and everyday convenience.