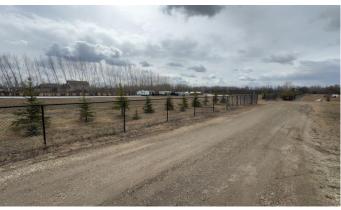

## \$399,900

0 Bedroom, 0.00 Bathroom, Land on 4.37 Acres

NONE, Rural Grande Prairie No. 1, County of, Alberta

Looking to build your dream home on a stunning acreage, close to town? Look no further! This stunning 4.37 acre lot is fully landscaped, fenced, with over 170 trees planted, and pavement right to your driveway! Just 3 minutes south of Costco on range road 63, and not far from Flyingshot Lake across from Dunkley Meadows Subdivision. Power is brought into property, and natural gas is at property line. Firepit area set up with concrete pad surrounding it, and kids play structure. Beat the hustle and bustle of the city, but be close enough to amenities and build your dream home acreage today!