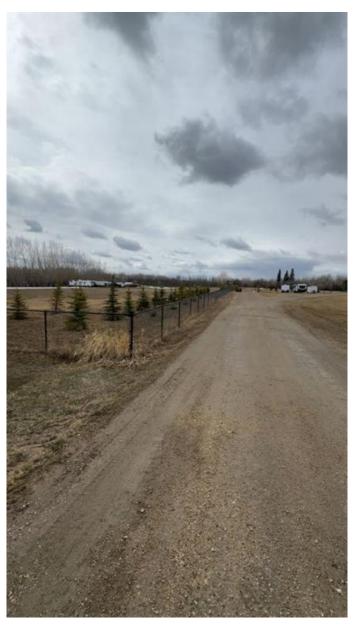

## \$399,900

0 Bedroom, 0.00 Bathroom, Land on 4.37 Acres

NONE, Rural Grande Prairie No. 1, County of, Alberta

Looking to build your dream home on a stunning acreage, close to town? Look no further! This stunning 4.37 acre lot is fully landscaped, fenced, with over 170 trees planted, and pavement right to your driveway! Just 3 minutes south of Costco on range road 63, and not far from Flyingshot Lake across from Dunkley Meadows Subdivision. Power is brought into property, and natural gas is at property line. Firepit area set up with concrete pad surrounding it, and kids play structure. Beat the hustle and bustle of the city, but be close enough to amenities and build your dream home acreage today!