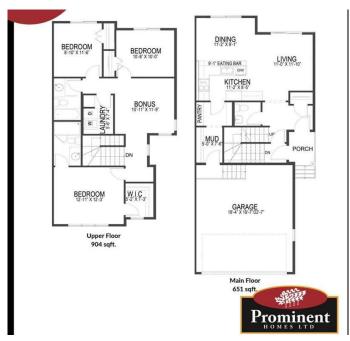

## \$560,000

3 Bedroom, 3.00 Bathroom, 1,566 sqft Residential on 0.07 Acres

NONE, Chestermere, Alberta

Welcome to this Brand new home built by award winning builder, Prominent Homes, in the Brand New Community of Waterford! This Beautiful townhouse as NO CONDO FEES and features 3 Bedrooms and 2 and half Bathrooms and Double Attached Garage. THE MAIN floor also features a Gorgeous Kitchen that has an Island, Dining Nook, and Living Room. THE UPPER floor has 3 Bedrooms including a Large Primary Bedroom with a walk in closet and 3 piece Ensuite, Laundry and a Bonus Room. It also has Alberta New Home Warranty. Possession is June 2025. Call to book your private showing today!

### **Essential Information**

MLS® # A2211015 Price \$560,000

Bedrooms 3

Bathrooms 3.00

Full Baths 2

Half Baths 1

Square Footage 1,566

Acres 0.07