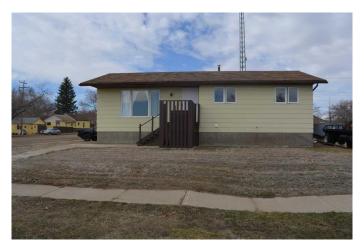

#### \$172,000

6 Bedroom, 3.00 Bathroom, 1,050 sqft Residential on 0.30 Acres

NONE, Empress, Alberta

If your family is growing or you simply need more space, this beautifully updated home is the perfect fit! With 6 bedrooms, there's plenty of room for kids, guests, home offices, or hobby spacesâ€"whatever your family needs, this home can accommodate it.

Upstairs features a bright, spacious living room, while downstairs offers a large family roomâ€"ideal for movie nights, play areas, or a cozy retreat. Freshly updated with all new flooring and paint throughout, this home is move-in ready and full of warmth.

Sitting on 4 expansive lots, the outdoor space is a dream! There's ample room to garden, build a garage or shop, and still have space for kids to run and play.

Whether you're settling in for the long haul or looking for a smart revenue property, this home offers incredible value and flexibility.