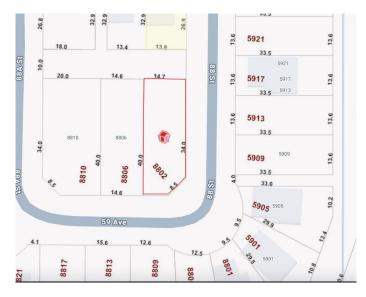

## **Community Information**

Address 8802 59 Avenue

Subdivision N/A

City Grande Prairie
County Grande Prairie

Province Alberta
Postal Code T8W 0J9