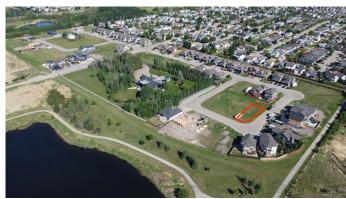

#### \$95,000

0 Bedroom, 0.00 Bathroom, Land on 0.14 Acres

N/A, Grande Prairie, Alberta

Build Your New Home in Southwynd Estates! Now availableâ€"a fully serviced residential lot, ready for construction! Located in the desirable Southwynd Estates community on the southeast corner of Grande Prairie, this large corner lot offers potential to capture views of the pond to the south and never have neighbours on three sides! Don't miss your chance to make it yours!