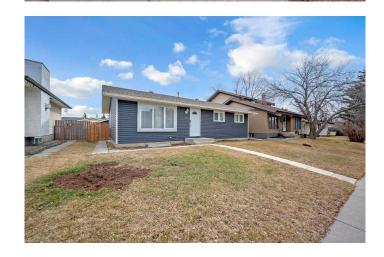

The exterior boasts brand-new vinyl siding, giving the home a fresh, modern curb appeal.

The heart of the home is a gorgeous custom kitchen with white cabinetry, new countertops, a large island, and an open layout that flows seamlessly into the living space – perfect for everyday living and entertaining. The main floor bathroom has been tastefully updated with modern finishes.

Additional upgrades include updated light fixtures, a recently replaced furnace and hot water tank, and in-suite laundry.

Step outside and enjoy the freshly landscaped front and backyard, perfect for relaxing or hosting gatherings.