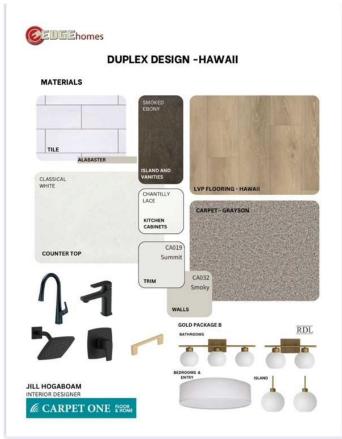

## \$454,900

3 Bedroom, 3.00 Bathroom, 1,054 sqft Residential on 0.07 Acres

Greyhawk, Sylvan Lake, Alberta

Brand new bungalow in Sylvan Lake's sought-after Grayhawk community! This fully finished 3 bedroom plus den/3 bathroom home offers effortless luxury and comfort, ideal for downsizers. Featuring an open-concept layout with 9-foot ceilings and stylish vinyl plank flooring throughout, it boasts a light-filled living room with views to the west, overlooking greenspace/future school site. The chef-inspired kitchen includes a center island, corner pantry, soft-close cabinets, under-cabinet lighting, a granite sink, and upgraded stainless steel appliances. The serene primary bedroom offers plush carpeting, a walk-in closet, and a 3pce ensuite. Sunny front den to work from home or crafts. Main floor laundry and handy powder room for guests. The basement with 9-foot ceilings offers a family room, 2 bedrooms, 4piece bathroom, and another laundry hookup roughed in for future use. Additional features include a high-efficiency furnace, hot water tank, landscaped front yard, concrete front driveway and sidewalk, black dirt rear yard are included. Located in Grayhawk near Sylvan Lake's amenities, this home offers easy access to recreation and nature trails. GST is included with a rebate to the builder, and a comprehensive new home warranty adds peace of mind. Don't miss out on this opportunity. Taxes to be assessed. Measurements & pics will be updated as build progresses, photos and renderings are examples from a similar home built previously