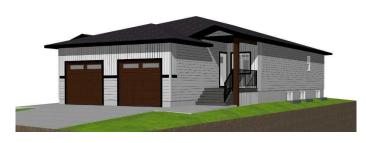

## \$454,900

3 Bedroom, 3.00 Bathroom, 1,054 sqft Residential on 0.07 Acres

Greyhawk, Sylvan Lake, Alberta

Brand new bungalow in Sylvan Lake's sought-after Grayhawk community! This fully finished 3 bedroom plus den/3 bathroom home offers effortless luxury and comfort, ideal for downsizers. Featuring an open-concept layout with 9-foot ceilings and stylish vinyl plank flooring throughout, it boasts a light-filled living room with views to the west, overlooking greenspace/future school site. The chef-inspired kitchen includes a center island, corner pantry, soft-close cabinets, under-cabinet lighting, a granite sink, and upgraded stainless steel appliances. The serene primary bedroom offers plush carpeting, a walk-in closet, and a 3pce ensuite. Sunny front den to work from home or crafts. Main floor laundry and handy powder room for guests. The basement with 9-foot ceilings offers a family room, 2 bedrooms, 4piece bathroom, and another laundry hookup roughed in for future use. Additional features include a high-efficiency furnace, hot water tank, landscaped front yard, concrete front driveway and sidewalk, black dirt rear yard are included. Located in Grayhawk near Sylvan Lake's amenities, this home offers easy access to recreation and nature trails. GST is included with a rebate to the builder, and a comprehensive new home warranty adds peace of mind. Don't miss out on this opportunity. Taxes to be assessed. Measurements & pics will be updated as build progresses, photos and renderings are examples from a similar home built previously