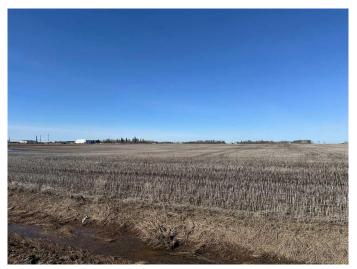

# \$2,400,000

0 Bedroom, 0.00 Bathroom, Land on 20.21 Acres

NONE, Sexsmith, Alberta

20.21 acres of Highway Industrial land off the Emerson Highway and visible from Highway 2. Corner lot by Viterra.