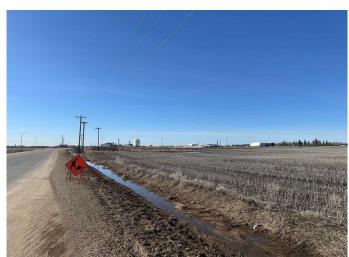

# \$2,400,000

0 Bedroom, 0.00 Bathroom, Land on 20.21 Acres

NONE, Sexsmith, Alberta

20.21 acres of Highway Industrial land off the Emerson Highway and visible from Highway 2. Corner lot by Viterra.