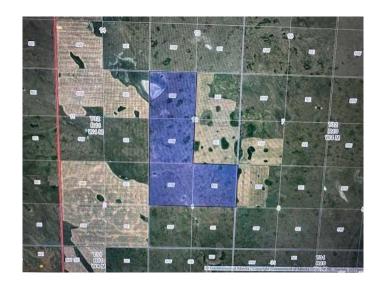

#### \$710,000

0 Bedroom, 0.00 Bathroom, Land on 620.30 Acres

NONE, Special Areas No. 2, Alberta

Pasture land is available for sale southeast of Spondin in Special Areas #2, featuring two deeded quarters and two leased quarters, all connected in one contiguous block and fully perimeter fenced. One of the leased quarters is a cultivation lease with 140.30 acres seeded to grass, while the other is a grazing lease encompassing the full 160 acres. The property includes three dugouts for reliable water sources, and the grass is expected to be abundant as no livestock has grazed the land in the past two years. This is a great opportunity for ranchers or investors looking for well-maintained pasture land, with all four quarters being sold together as a packageâ€"no individual sales. Contact us today for more information or to arrange a viewing. SW-12-32-11-W4 deeded. NE-1-32-11-W4 deeded, NW-12-32-11-W4 lease, and NW-1-32-11-W4 lease.