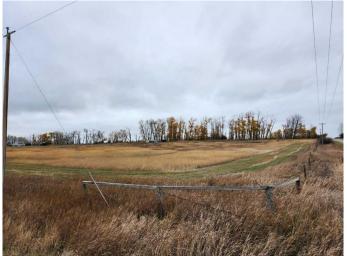

### \$440,000

0 Bedroom, 0.00 Bathroom, Land on 8.43 Acres

NONE, Rural Wheatland County, Alberta

Discover the perfect canvas for your dream home on this 8.43 acre parcel, with mountain views and frames by mature trees that offer both beauty & privacy. This expansive, fully fenced lot provides ample room to bring your vision to life with the potential to design a custom, walk-out home that captures the surrounding natural beauty. Bordering the property is a creek (Western Irrigation District-WID) ensuring lush landscapes and endless possibilities for gardening or small scale agriculture. Imagine waking up to panoramic views & enjoying the peace of country living with convenient access to nearby amenities. Carseland is only a few minutes away and Calgary a short 20 minute commute. Highlighting the growth & future potential of the area, the property benefits from proximity to the up-and-coming commercial developments poised to bring new jobs, energy & attractions to the community --De'Havilland Manufacturing close to Cheadle, CGC (Canadian Gypsum Company) & Goldfinch Industrial Park by Carseland and a Pea processing Facility. With a forward looking vision for economic growth these developments will add value to this location. Seller would consider seller financing for a short term. Power & Gas at the property line.