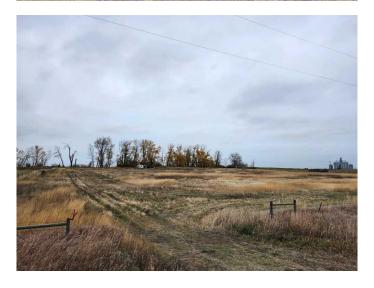

### \$440,000

0 Bedroom, 0.00 Bathroom, Land on 8.43 Acres

NONE, Rural Wheatland County, Alberta

Discover the perfect canvas for your dream home on this 8.43 acre parcel, with mountain views and frames by mature trees that offer both beauty & privacy. This expansive, fully fenced lot provides ample room to bring your vision to life with the potential to design a custom, walk-out home that captures the surrounding natural beauty. Bordering the property is a creek (Western Irrigation District-WID) ensuring lush landscapes and endless possibilities for gardening or small scale agriculture. Imagine waking up to panoramic views & enjoying the peace of country living with convenient access to nearby amenities. Carseland is only a few minutes away and Calgary a short 20 minute commute. Highlighting the growth & future potential of the area, the property benefits from proximity to the up-and-coming commercial developments poised to bring new jobs, energy & attractions to the community --De'Havilland Manufacturing close to Cheadle, CGC (Canadian Gypsum Company) & Goldfinch Industrial Park by Carseland and a Pea processing Facility. With a forward looking vision for economic growth these developments will add value to this location. Seller would consider seller financing for a short term. Power & Gas at the property line.