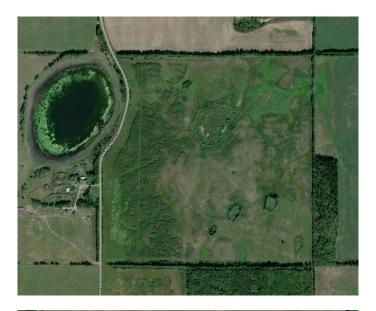

## \$299,900

0 Bedroom, 0.00 Bathroom, Land on 157.70 Acres

NONE, Loon Lake, Saskatchewan

RM of Loon Lake No 56. This 157.7 acres is located between St.Walburg and Loon Lake not far off Hwy 26. Was crop land 10 years ago, then since been used as pasture but can be easily put back to crop land.

### **Exterior**

Lot Description Few Trees, Pasture