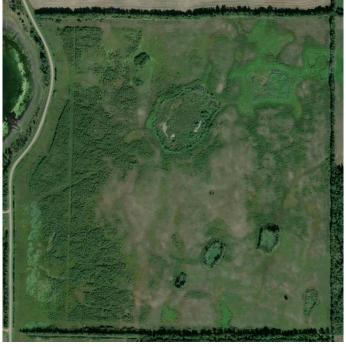

## \$299,900

0 Bedroom, 0.00 Bathroom, Land on 157.70 Acres

NONE, Loon Lake, Saskatchewan

RM of Loon Lake No 56. This 157.7 acres is located between St.Walburg and Loon Lake not far off Hwy 26. Was crop land 10 years ago, then since been used as pasture but can be easily put back to crop land.

### **Exterior**

Lot Description Few Trees, Pasture