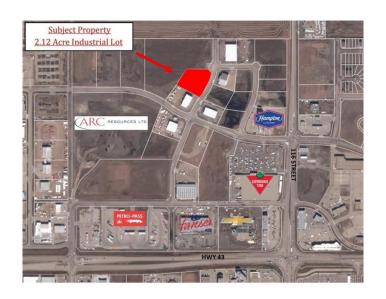

# \$901,000 - 10502 118 Street, Grande Prairie

MLS® #A2210310

## \$901,000

0 Bedroom, 0.00 Bathroom, Land on 2.12 Acres

Westgate., Grande Prairie, Alberta

Final Phase of Westgate Business Park. Providing you access to the thriving economies in the oil & gas, agriculture, and forestry industries. This High visibility 2.12 -acre Industrial lot offers direct access to all major transportation routes. Close to Grande Prairie Regional Airport and the new Grande Prairie Regional Hospital. Grande Prairie is the service hub for northern Alberta and British Columbia, with a demographic service area of more than 275,000 people. Limited premier lots still available and this is the ideal place to build your business. Wexford offers build-to-suit options to bring your design plans to life. Call a commercial REALTOR® today for more information.