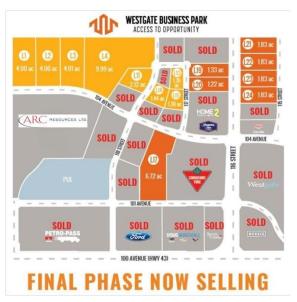

## \$901,000

0 Bedroom, 0.00 Bathroom, Land on 2.12 Acres

Westgate., Grande Prairie, Alberta

Final Phase of Westgate Business Park. Providing you access to the thriving economies in the oil & gas, agriculture, and forestry industries. This High visibility 2.12 -acre Industrial lot offers direct access to all major transportation routes. Close to Grande Prairie Regional Airport and the new Grande Prairie Regional Hospital. Grande Prairie is the service hub for northern Alberta and British Columbia, with a demographic service area of more than 275,000 people. Limited premier lots still available and this is the ideal place to build your business. Wexford offers build-to-suit options to bring your design plans to life. Call a commercial REALTOR® today for more information.