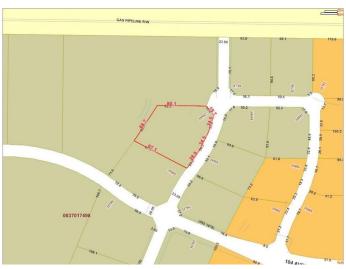

# **Community Information**

Address 10502 118 Street

Subdivision Westgate.

City Grande Prairie

County Grande Prairie

Province Alberta
Postal Code T8V 8B5

## **Exterior**

Lot Description City Lot