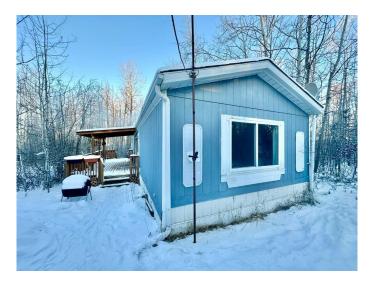

# \$65,000

3 Bedroom, 1.00 Bathroom, 992 sqft Mobile on 0.00 Acres

Lac La Biche, Lac La Biche, Alberta

Are you looking for a well kept affordable home only 10 minutes out of Lac La Biche? This seller is motivated and willing to look at offers! Visit Pine Lane Community to see a 3 bedroom 1991 Winalta mobile home with covered deck. The Living Room, Kitchen, and Dining Room are a bright open open concept design with windows adding bright lighting to this space. This .5 acre lot is treed adding privacy, and also includes a 10 X 16 garden shed for added storage! The lots are rented out and include water and sewer. Gas and electrical services are paid for separately, and the home owners responsibility. There is the possibility purchasing the home and moving it to another location with arrangements to be made with the Pine Lane Park Manager.