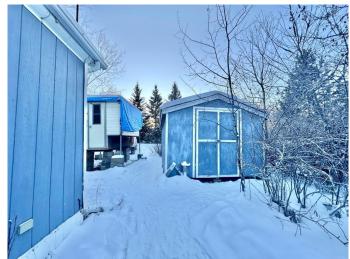

# \$65,000

3 Bedroom, 1.00 Bathroom, 992 sqft Mobile on 0.00 Acres

Lac La Biche, Lac La Biche, Alberta

Are you looking for a well kept affordable home only 10 minutes out of Lac La Biche? This seller is motivated and willing to look at offers! Visit Pine Lane Community to see a 3 bedroom 1991 Winalta mobile home with covered deck. The Living Room, Kitchen, and Dining Room are a bright open open concept design with windows adding bright lighting to this space. This .5 acre lot is treed adding privacy, and also includes a 10 X 16 garden shed for added storage! The lots are rented out and include water and sewer. Gas and electrical services are paid for separately, and the home owners responsibility. There is the possibility purchasing the home and moving it to another location with arrangements to be made with the Pine Lane Park Manager.