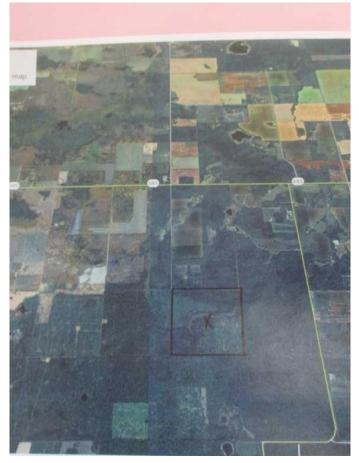

#### \$260,000

0 Bedroom, 0.00 Bathroom, Land on 161.00 Acres

NONE, Rural Clear Hills County, Alberta

161 acres of farmland! Property has been logged recently so it is ready for clearing for farmland or put your cattle in for grazing! Quarter has been fenced but needs some repair and up grades! There is a small seasonal water run that would provide water for livestock! Great location for the out door person to put your recreational cabin with lots of wildlife in the area! There will be lots of new re-growth for animals to feed on in the next few years so great for hunting!

#### **Community Information**

| Address     | Sw-16-83-2-w6            |
|-------------|--------------------------|
| Subdivision | NONE                     |
| City        | Rural Clear Hills County |
| County      | Clear Hills County       |
| Province    | Alberta                  |
| Postal Code | T0H2A0                   |