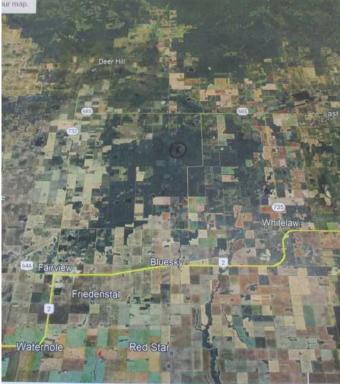

#### \$260,000

0 Bedroom, 0.00 Bathroom, Land on 161.00 Acres

NONE, Rural Clear Hills County, Alberta

161 acres of farmland! Property has been logged recently so it is ready for clearing for farmland or put your cattle in for grazing! Quarter has been fenced but needs some repair and up grades! There is a small seasonal water run that would provide water for livestock! Great location for the out door person to put your recreational cabin with lots of wildlife in the area! There will be lots of new re-growth for animals to feed on in the next few years so great for hunting!

#### **Community Information**

| Address     | Sw-16-83-2-w6            |
|-------------|--------------------------|
| Subdivision | NONE                     |
| City        | Rural Clear Hills County |
| County      | Clear Hills County       |
| Province    | Alberta                  |
| Postal Code | T0H2A0                   |