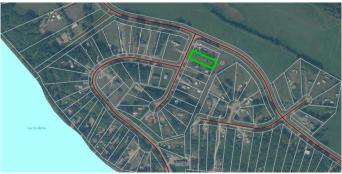

#### \$54,000

0 Bedroom, 0.00 Bathroom, Land on 0.46 Acres

NONE, Lac La Biche, Alberta

Welcome to your new lake lot! The lakeside subdivision of Golden Sands is located 15 minutes north of Lac La Biche, AB. Offering multiple boat launches, sandy beaches and quiet nights. This is a great location to build your home, cabin or camping spot! Call today for additional information.

#### **Community Information**

| Address     | 805 13321 Township  |
|-------------|---------------------|
| Subdivision | NONE                |
| City        | Lac La Biche        |
| County      | Lac La Biche County |
| Province    | Alberta             |
| Postal Code | T0A2C2              |