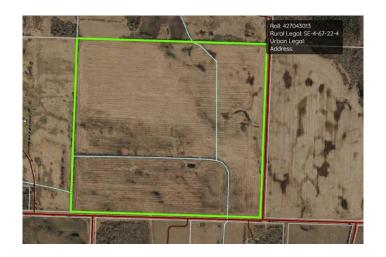

### \$410,000

0 Bedroom, 0.00 Bathroom, Land on 148.00 Acres

NONE, Rural Athabasca County, Alberta

148 acre parcel North of Athabasca on Highway 813. All open land. One drainage ditch running through it. There are two additional 80 acre parcels and also another quarter listed, making the opportunity for a three quarter purchase. Will be sold by sealed tender, with offer presentation Apr 21.

### **Community Information**

Address Se 4-67-22-w4

Subdivision NONE

City Rural Athabasca County

County Athabasca County

Province Alberta
Postal Code T9S 2B4