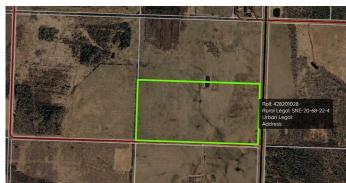

## \$180,000

0 Bedroom, 0.00 Bathroom, Land on 76.76 Acres

NONE, Rural Athabasca County, Alberta

80 acre pasture parcel North of Athabasca on Highway 813. Fenced. Dugout. All open land. Adjacent 80 and adjacent quarter are both listed, making the opportunity for a half section of pasture. Will be sold by sealed tender, with offer presentation Apr 21.

## **Community Information**

Address Sne 20-68-22-w4

Subdivision NONE

City Rural Athabasca County

County Athabasca County

Province Alberta
Postal Code T9S 2B4