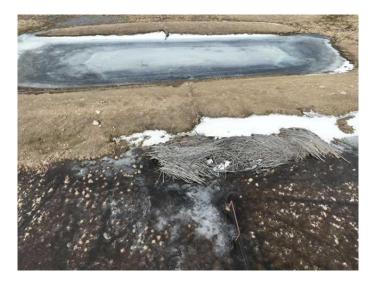

## \$180,000

0 Bedroom, 0.00 Bathroom, Land on 76.76 Acres

NONE, Rural Athabasca County, Alberta

80 acre pasture parcel North of Athabasca on Highway 813. Fenced. Dugout. All open land. Adjacent 80 and adjacent quarter are both listed, making the opportunity for a half section of pasture. Will be sold by sealed tender, with offer presentation Apr 21.