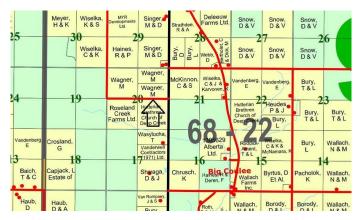

## \$180,000

0 Bedroom, 0.00 Bathroom, Land on 76.76 Acres

NONE, Rural Athabasca County, Alberta

80 acre pasture parcel North of Athabasca on Highway 813. Fenced. Dugout. All open land. Adjacent 80 and adjacent quarter are both listed, making the opportunity for a half section of pasture. Will be sold by sealed tender, with offer presentation Apr 21.

## **Community Information**

Address Sne 20-68-22-w4

Subdivision NONE

City Rural Athabasca County

County Athabasca County

Province Alberta
Postal Code T9S 2B4